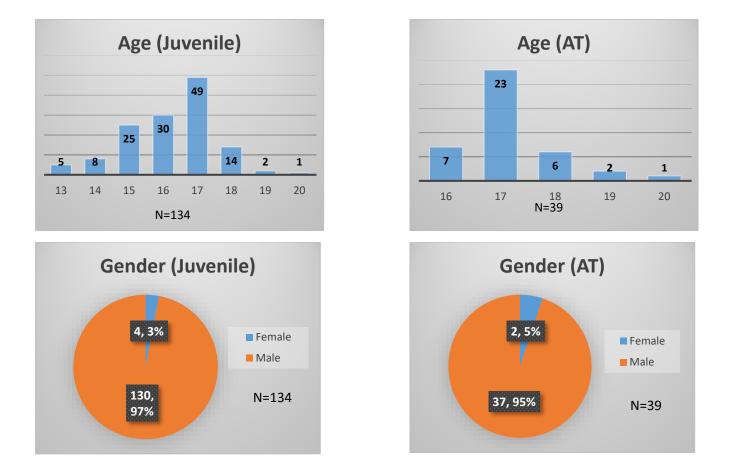

## Daily Data Dashboard – November 29, 2022 Demographics for JTDC Population Tuesday Morning Midnight Count

Total # of probation Involved youth<sup>1</sup>: 1,031

<sup>&</sup>lt;sup>1</sup> Probation Active: Any youth who is pending sentencing with an active social history, has been formally placed on probation or supervision with Cook County Juvenile Probation on the date of the report. \*Age, Gender and Race for Criminal Court population (N=2) is not represented in this report.