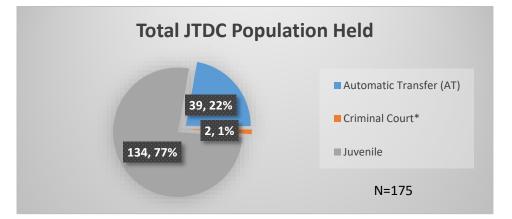

## Daily Data Dashboard – November 29, 2022 Demographics for JTDC Population Tuesday Morning Midnight Count

Total # of probation Involved youth<sup>1</sup>: 1,031

<sup>&</sup>lt;sup>1</sup> Probation Active: Any youth who is pending sentencing with an active social history, has been formally placed on probation or supervision with Cook County Juvenile Probation on the date of the report. \*Age, Gender and Race for Criminal Court population (N=2) is not represented in this report.