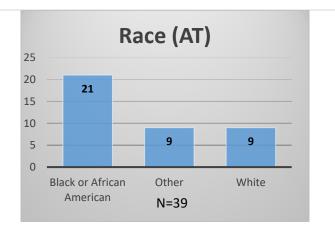

## Daily Data Dashboard – November 29, 2022 Demographics for JTDC Population Tuesday Morning Midnight Count

Total # of probation Involved youth<sup>1</sup>: 1,031

<sup>&</sup>lt;sup>1</sup> Probation Active: Any youth who is pending sentencing with an active social history, has been formally placed on probation or supervision with Cook County Juvenile Probation on the date of the report. \*Age, Gender and Race for Criminal Court population (N=2) is not represented in this report.