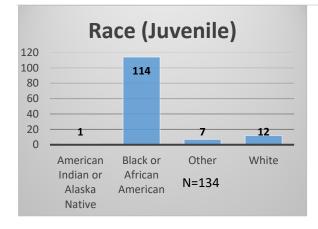

## Daily Data Dashboard – November 29, 2022 Demographics for JTDC Population Tuesday Morning Midnight Count

Total # of probation Involved youth<sup>1</sup>: 1,031

<sup>&</sup>lt;sup>1</sup> Probation Active: Any youth who is pending sentencing with an active social history, has been formally placed on probation or supervision with Cook County Juvenile Probation on the date of the report. \*Age, Gender and Race for Criminal Court population (N=2) is not represented in this report.